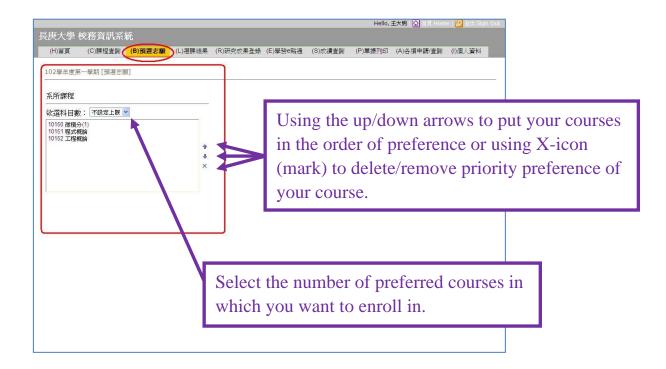

#### ps:

A window pops out showing you the newly added course and the number of students enrolled in the course.

Step 5: 將預選清單中預選課程按先後順序排序(利用上下箭頭)或刪除(X 標記)

Step 6: 選取預選科目數。例:三個志願中只要選其中兩門課則選 2

### **Step 5**:

For the best opportunity to get enrollment in the courses you select, prioritize your courses in your course selection list by selecting each course and using the up/down arrows to put your courses in the order of preference or using X-icon (mark) to delete/remove priority preference of your course. Courses with a higher priority should be listed first in your course selection list.

#### Step 6:

Select the number of preferred courses in which you want to enroll in. If there are 3 courses listed you will need to rank those 1 to 8 based on your preference

Step 7:預選結束,請登出系統。