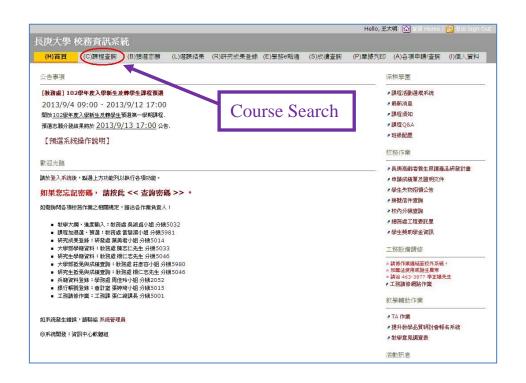

Step 3:點選「課程查詢」,再於搜尋欄位選擇「開課單位」查詢。

### Step 3:

Click the 『Course Search』 button, then from the 『Department』 drop down arrow to view a list of Institutes, Schools, Departments and Centre. Select a department or degree program (e.g. International Bachelor's Program for Electrical and Computer Engineering program (abbreviated as ECE)) and click 『Search』 to see all of the courses it offers, then select (add) any course from the list. You can also see the detailed course information by clicking the 『course name』