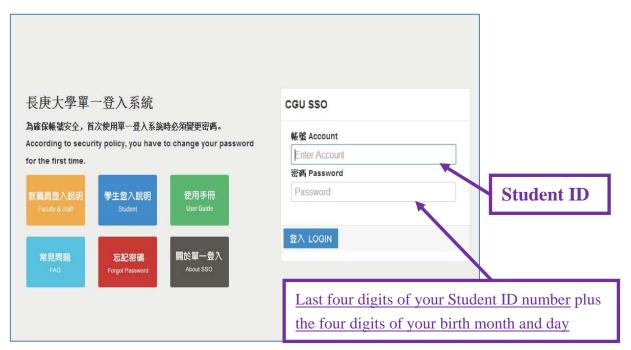

### **Step 1**:

Step 2:個人身分登入。

帳號**:學號** 

密碼:(學號末4碼)+(生日末4碼),共8碼

#### Step 2:

Enter your Student ID number and Password, and click Login. For the first time only, your Default Password is an 8-digit number composed of the last four digits of your Student ID number plus the four digits of your birth month and day. For example, if your Student ID number ends in 1234 and your birthday is January 6, then your Default Password is 12340106.