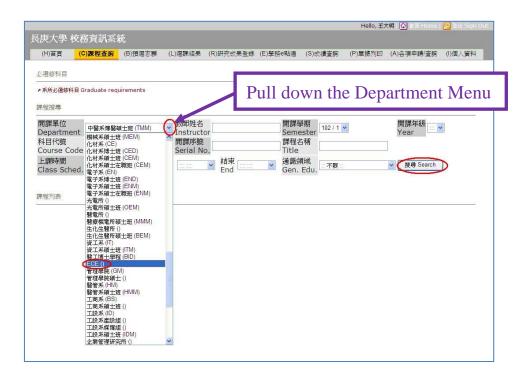

Step 3:點選「課程查詢」,再於搜尋欄位選擇「開課單位」查詢。

### Step 3:

Click the 『Course Search』 button, then from the 『Department』 drop down arrow to view a list of Institutes, Schools, Departments and Centre. Select a department or degree program (e.g. International Bachelor's Program for Electrical and Computer Engineering program (abbreviated as ECE)) and click 『Search』 to see all of the courses it offers, then select (add) any course from the list. You can also see the detailed course information by clicking the 『course name』