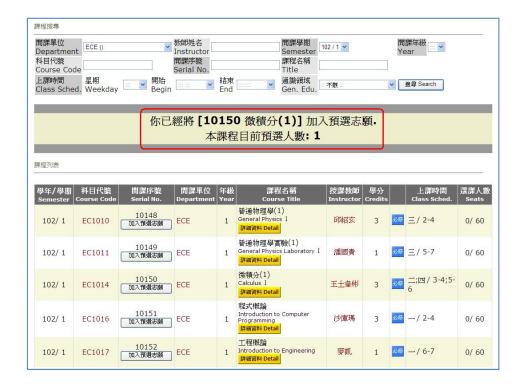

ps:出現提示->所選課程已加入預選志願,及目前預選人數

#### ps:

A window pops out showing you the newly added course and the number of students enrolled in the course.

Step 5: 將預選清單中預選課程按先後順序排序(利用上下箭頭)或刪除(X 標記)

Step 6: 選取預選科目數。例:三個志願中只要選其中兩門課則選 2