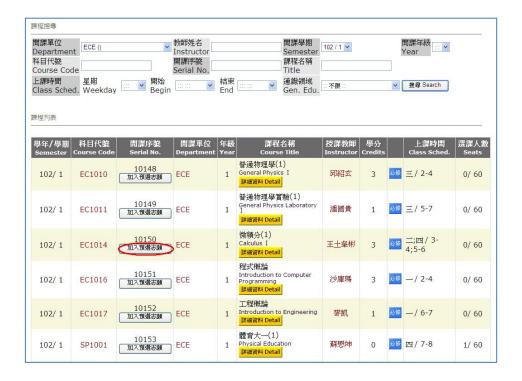

Step 4:將要選的課程點選按鈕加入預選志願清單。

#### Step4:

As you find a course you are interested in, click the F Add to preferred course selection button to add the course to your course selection list. A window pops out showing you the newly added course and the number of students enrolled in the course. Repeat this step to add (for) other courses which you would like to take.