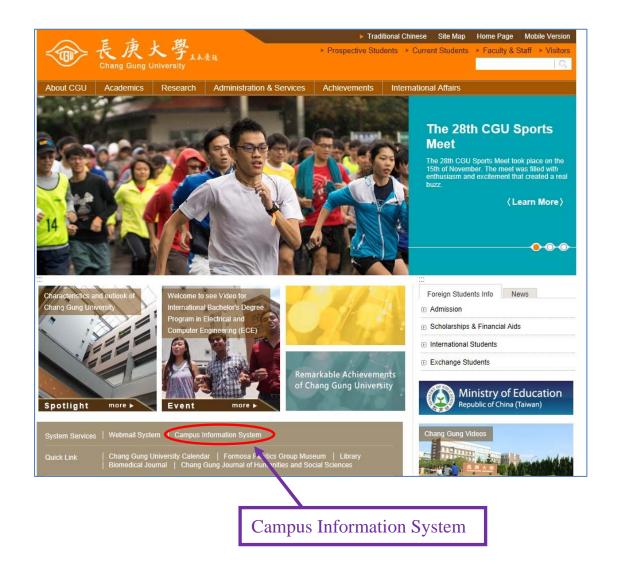

# User Guide on On-line Pre-course Selection

Step 1:由長庚大學首頁 www.cgu.edu.tw 點選「校務資訊系統」。 使用本系統時請勿使用任何 proxy(若已開啟 proxy 者,請先關閉後再使用) 並使用 IE 5.5 以上上網。