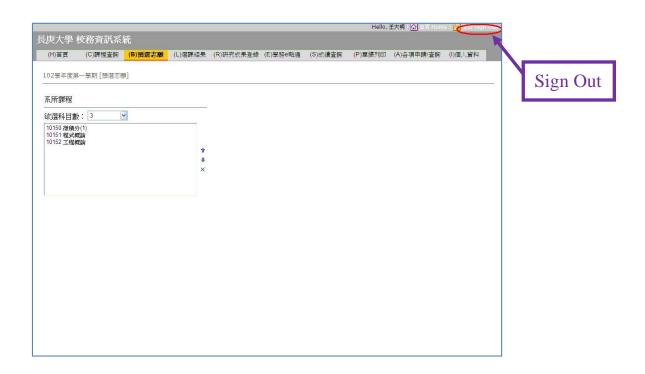

Step 4:將要選的課程點選按鈕加入預選志願清單。

#### Step4:

As you find a course you are interested in, click the F Add to preferred course selection button to add the course to your course selection list. A window pops out showing you the newly added course and the number of students enrolled in the course. Repeat this step to add (for) other courses which you would like to take.

#### ps:

A window pops out showing you the newly added course and the number of students enrolled in the course.

Step 5: 將預選清單中預選課程按先後順序排序(利用上下箭頭)或刪除(X 標記)

Step 6: 選取預選科目數。例:三個志願中只要選其中兩門課則選 2

### **Step 5**:

For the best opportunity to get enrollment in the courses you select, prioritize your courses in your course selection list by selecting each course and using the up/down arrows to put your courses in the order of preference or using X-icon (mark) to delete/remove priority preference of your course. Courses with a higher priority should be listed first in your course selection list.

#### Step 6:

Select the number of preferred courses in which you want to enroll in. If there are 3 courses listed you will need to rank those 1 to 8 based on your preference

Step 7:預選結束,請登出系統。

## **Step 7**:

For security purposes, once you have completed your course preliminary course selection, please log off this system by clicking on the  ${}^{\mathbb{F}}$ Sign Out  ${}_{\mathbb{F}}$  button at the right side of the top menu bar. This is particularly important if you are accessing the site from a public Computer.